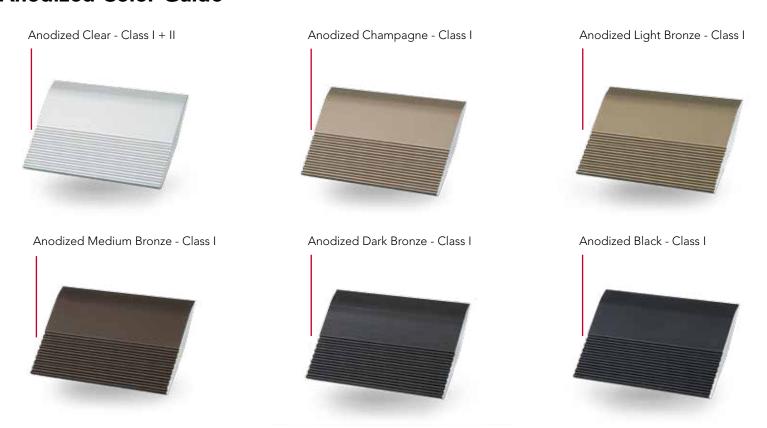

## **Anodized Color Guide**

At Apex Aluminum Extrusions making your project aesthetically pleasing and beautiful is a top priority that is achieved through an incredibly precise and consistent process that is the result of our modern anodizing line. Available in a range of striking anodized colours including clear, champagne, bronze and black. Our computerized recipe system allows subtle changes from one flight bar to the next, ensuring superior colour consistency and the ability to rapidly change anodic finishes.

Note: The anodized colors represented in this brochure are approximate and reflects the affects of the photographic and printing processes. Actual colors may vary but will not exceed the established limits per AAMA 611-12