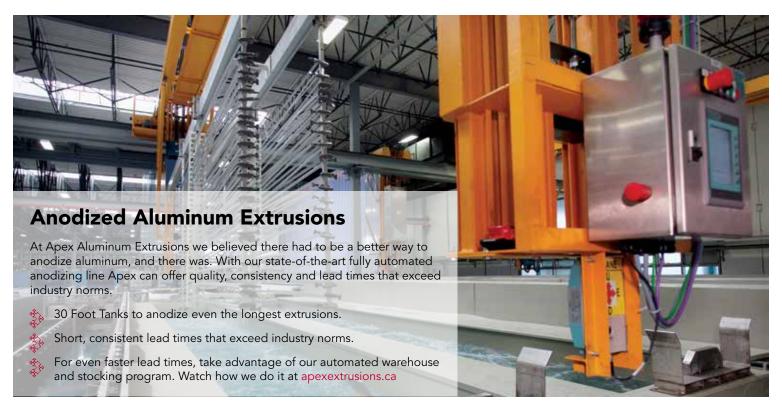

## **Anodized Color Guide**

At Apex Aluminum Extrusions making your project aesthetically pleasing and beautiful is a top priority that is achieved through an incredibly precise and consistent process that is the result of our modern anodizing line. Available in a range of striking anodized colours including clear, champagne, bronze and black. Our computerized recipe system allows subtle changes from one flight bar to the next, ensuring superior colour consistency and the ability to rapidly change anodic finishes.