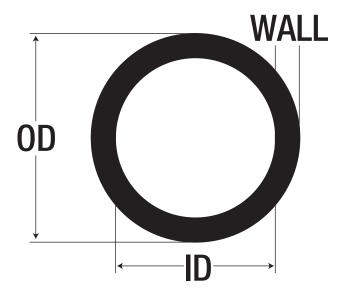

## **Extruded Pipe - Schedule**

| APEX PART # | Size  | Sch. # | O.D.  | I.D.  | WALL  | lb/ft | Comments                         |
|-------------|-------|--------|-------|-------|-------|-------|----------------------------------|
| 5368        | 0.500 | 40     | 0.840 | 0.622 | 0.109 | 0.300 | Exposed All Around               |
| 4751        | 0.750 | 40     | 1.050 | 0.824 | 0.113 | 0.399 | Exposed All Around               |
| 5369        | 0.750 | 40     | 1.050 | 0.824 | 0.113 | 0.399 | Exposed All Around, Apex ID Mark |
| 1852        | 1.000 | 10     | 1.315 | 1.097 | 0.109 | 0.486 | Exposed All Around               |
| 1297        | 1.000 | 40     | 1.315 | 1.049 | 0.133 | 0.581 | Exposed All Around               |
| 1140        | 1.250 | 40     | 1.660 | 1.380 | 0.140 | 0.786 | Exposed All Around               |
| 2007        | 1.500 | 10     | 1.900 | 1.682 | 0.109 | 0.721 | Exposed All Around               |
| 1090        | 1.500 | 40     | 1.900 | 1.610 | 0.145 | 0.940 | Exposed All Around               |
| 4227        | 1.500 | 80     | 1.902 | 1.502 | 0.200 | 1.282 | Exposed All Around               |
| 2008        | 2.000 | 10     | 2.375 | 2.157 | 0.109 | 0.913 | Exposed All Around               |
| 1298        | 2.000 | 40     | 2.375 | 2.067 | 0.154 | 1.264 | Exposed All Around               |
| 1299        | 2.000 | 80     | 2.375 | 1.939 | 0.218 | 1.737 | Exposed All Around               |
| 1141        | 2.500 | 40     | 2.875 | 2.469 | 0.203 | 2.004 | Exposed All Around               |
| 2021        | 3.000 | 40     | 3.500 | 3.068 | 0.216 | 2.621 | Exposed All Around               |
| 4270        | 3.000 | 80     | 3.500 | 2.900 | 0.300 | 3.617 | Exposed All Around               |
| 4226        | 3.500 | 40     | 4.000 | 3.548 | 0.230 | 3.214 | Exposed All Around               |
| 2022        | 4.000 | 40     | 4.500 | 4.026 | 0.237 | 3.733 | Exposed All Around               |
|             |       |        |       |       |       |       |                                  |